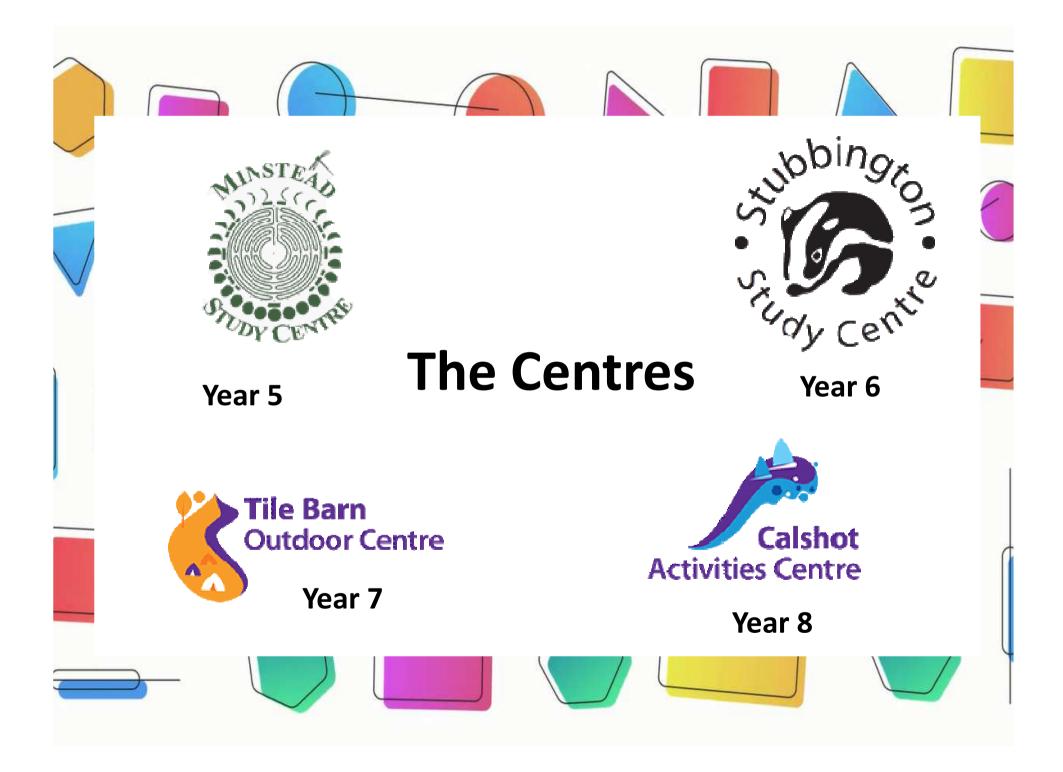

## 💊 🦳 Organisation 🛛

2 managers on call throughout the week – Charley Mills, Clare Dobbs Centre staff for day time activities, on call manager on each site and out of hours

| Minstead            | Stubbington         | Tile Barn           | Calshot             |
|---------------------|---------------------|---------------------|---------------------|
| Up to 20 year 5's   | Up to 20 year 6's   | Up to 20 year 7's   | Up to 20 year 8's   |
| Centre Staff        | Centre Staff        | Centre Staff        | Centre Staff        |
| 1 qualified teacher | 1 qualified teacher | 1 qualified teacher | 1 qualified teacher |
| 2 foster carers     | 2 foster carers     | 2 foster carers     | 2 foster carers     |
| 1 C&F team          | 1 C&F team          | 1 C&F team          | 1 C&F team          |